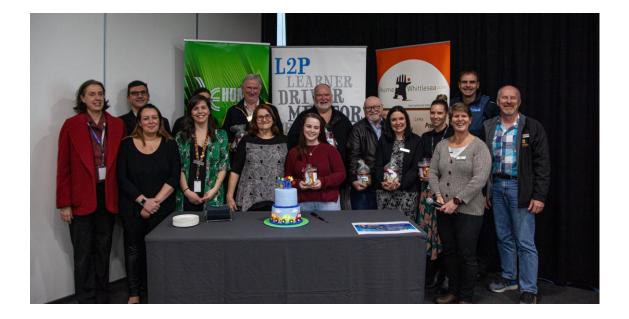

#### Drive to steer in more volunteers

NER drivers in Hume could

 NRE drivers in Hume could
 She said 15 more volunteers were
 Goes. The target is to have 60 (vol.
 "That would mean they'd have to use of the seed of

Inquiries made by the *Leade* show the average hourly rate for driving lessons in the area is \$5