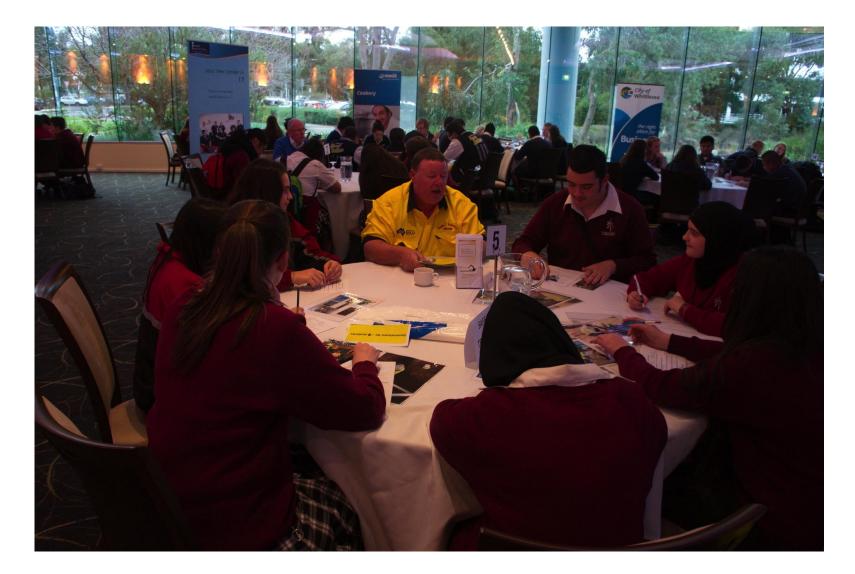

# **MAKING CHOICES / SPEED CAREERS**

These events aim to inspire and raise aspirations of young students by providing them with the opportunity to speak to a variety of professionals from different sectors about their career and pathway experiences. These events may assist students in the subject selection choices for the following year.