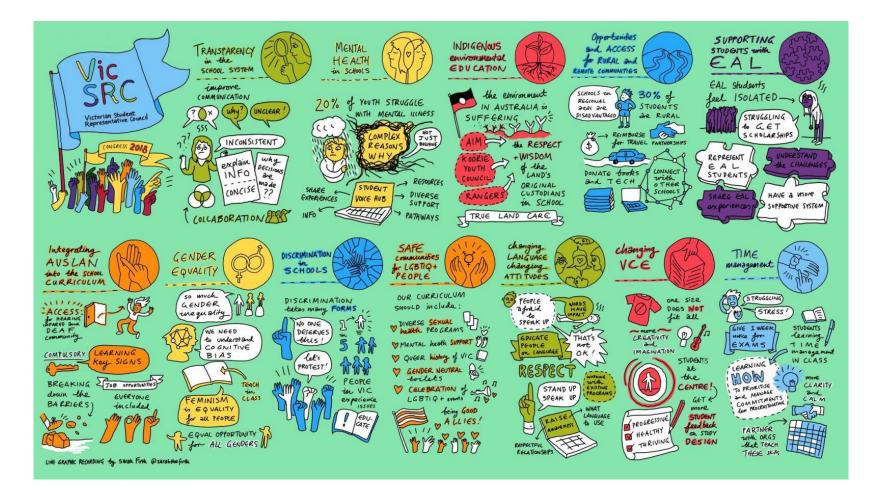

# STUDENT REPRESENTATIVE COUNCIL (SRC)

#### WHITTLESEA SRC CLUSTER

#### What is our purpose.

Our purpose is to encourage others to become better leaders. And to share our ideas and to come forward and make a difference. We will achieve this by letting everyone have a say and share thier opinion and take what they say into consideration and try to make things happen.