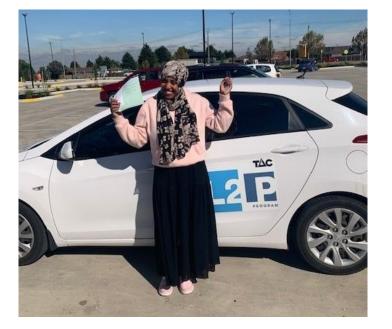

# TAC L2P

The **TAC L2P** Hume Program assists learners between 16 and 21 years of age, who do not have access to a supervising driver or vehicle, to gain the driving experience required to apply for a probationary licence.

Do you know anyone between 16 & 20 years of age who are trying to get their driver's licence? Or would you like to become involved as an L2P mentor?