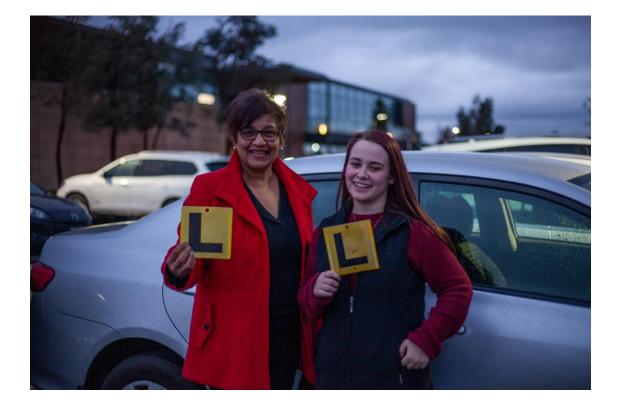

# TAC L2P

The **TAC L2P** Hume Program assists learners between 16 and 21 years of age, who do not have access to a supervising driver or vehicle, to gain the driving experience required to apply for a probationary licence.

Do you know anyone between 16 & 20 years of age who are trying to get their driver's licence? Or would you like to become involved as an L2P mentor?