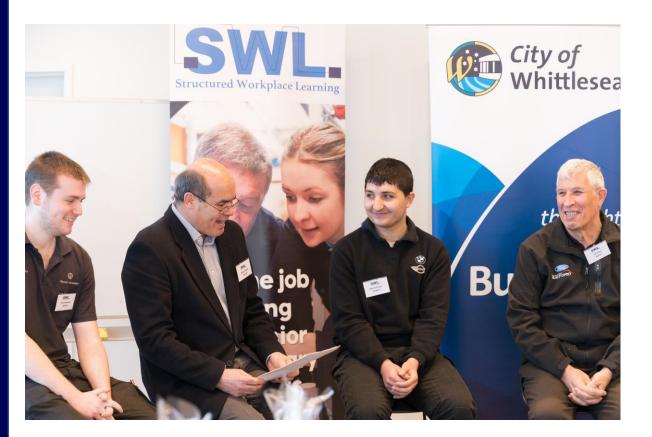

# Structured Workplace Learning (SWL)

**Structured Workplace Learning** is on-the-job training that allows students to develop their work skills and understand employer expectations. SWL is available to students undertaking a VET program as part of VCAL or VCE studies. SWL provides:

- enhanced skill development
- practical application of industry knowledge
- assessment of units of competency
- achievement of some learning outcomes for VCAL units or VCE studies
- enhanced employment opportunities