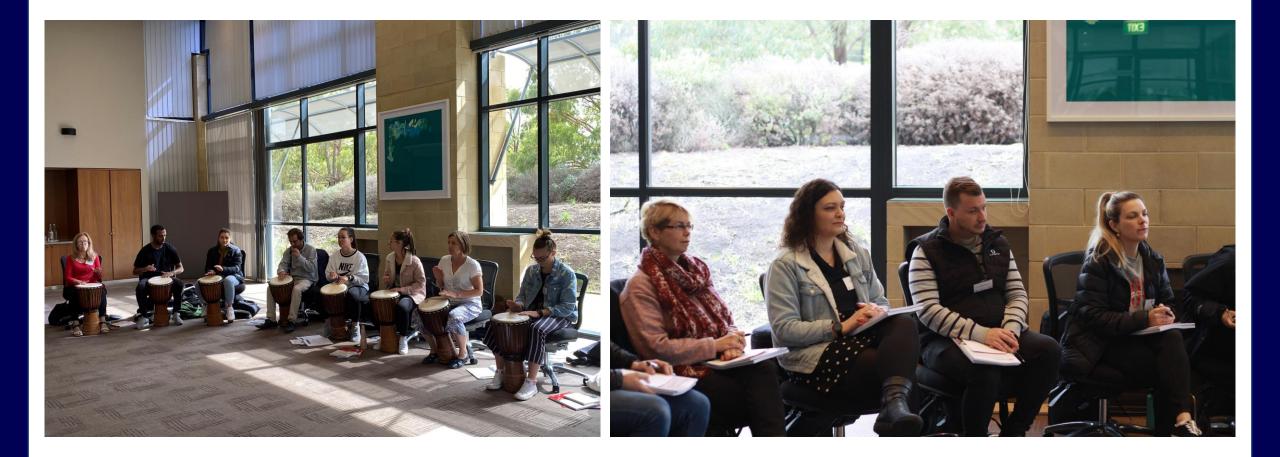

### Drumbeat

DRUMBEAT is an inclusive community program that incorporates hand drumming using African Djembe Drums. It is the world's first structured learning program using music and psychology to connect people. DRUMBEAT addresses critically important life skills enhancing mental health and wellbeing in young people.

The HWLLEN has been fortunate enough to coordinate the delivery of DRUMBEAT facilitator training program since 2019. With the support of Federal Government funding and Uniting Vic Tas Communities for Children, approximately 40 teachers and school and community workers in Hume are now qualified DRUMBEAT facilitators.